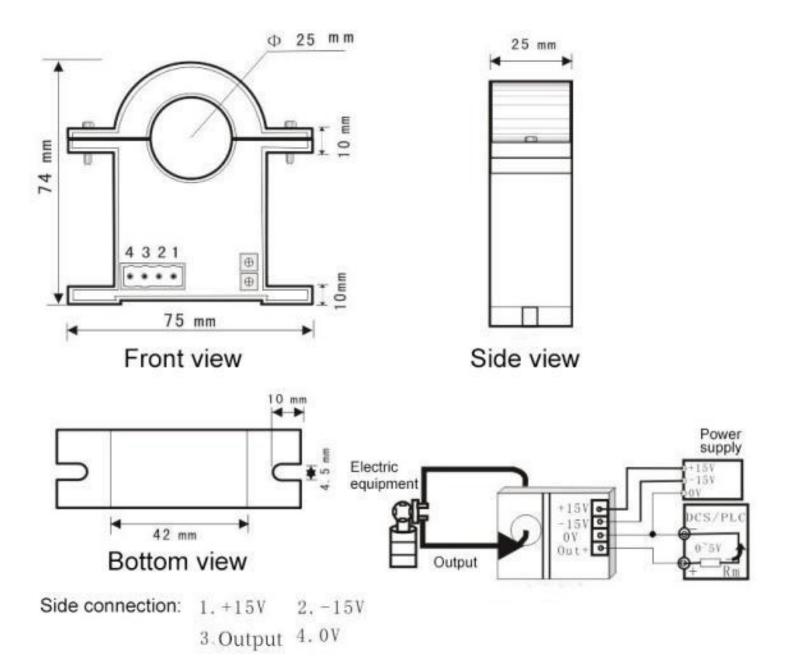

tage: ≤20mvV
- Temperature Drift: ≤500ppm/°C
- Response Time: <200ms
- Bandwidth: DC~20KHz
- DI/DT Follows: >50A/uS
- Current Consumption: ≤25mA
- Working Temperature: -10°C~+70°C
- Storage Temperature: -25°C~+85°C
- Installation method: Flat screw fixing
- 4-20mA Current Loop Shunt Resistor Included
- EMC: CE Compliance

#### Compatible with all DATAQ Instruments Hardware Products. Popular products include:

- DI-2108: https://www.dataq.com/products/di-2108/
- DI-2108-P: https://dataq.com/products/di-2108-p/
- DI-4108: https://www.dataq.com/products/di-4108-e/
- DI-4208: https://www.dataq.com/products/di-4208-e/
- DI-4718B (with 8B modules): https://www.dataq.com/products/di-4718b/
- DIN-P24 Power Supply must be purchased separately

## 2000442-1000X Current Transmitter

#### Dimensions