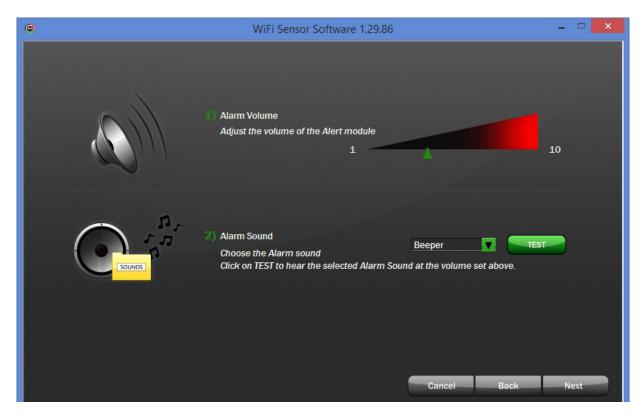

Using the downloadable EL-WiFi-WIN software, you can choose from nine unique alarm tones and 10 volume levels. In addition to the audible alarm, a flashing LED indicator, housed under the translucent rear cover, provides a striking visual cue. The audible and LED alarm indicators can be enabled/disabled independently, and can be muted after a user-defined period of time, from 30 seconds to one hour.

## **Typical EL-WiFi-Alert Configuration Procedure**

Configure your EL-WiFi-Alert using the downloadable EL-WiFi-WIN software.