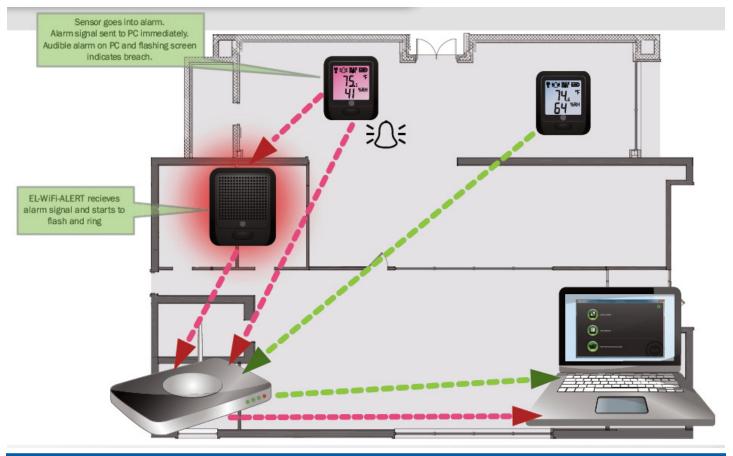

# **Typical EL-WiFi-Alert Deployment**

The EL-WiFi-Alert is great complement to the built-in alarm indicators on all EL-WiFi series data loggers and in the PC based WiFi Sensor software. EL-WiFi-Alert units can be placed in secondary locations, out of sight of the EL-WiFi loggers themselves. When the EL-WiFi-Alert conveys an alarm, you can view the PC-based software to determine which unit(s) are in an alarm state. This added flexibility allows you to identify and respond to alarms that might otherwise go unnoticed.