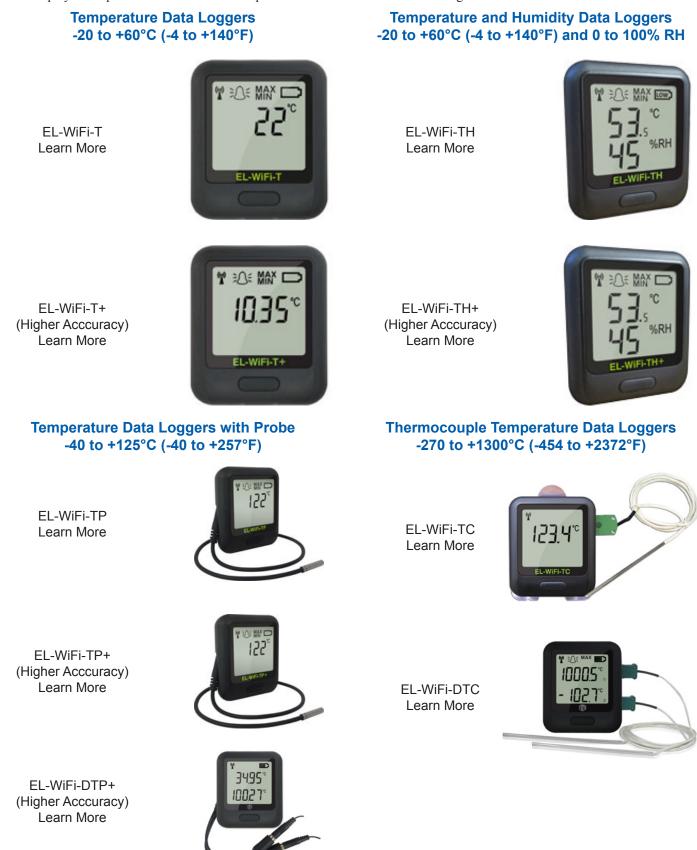

### **EL-WiFi Data Logger Series**

EL-Wifi Data Logger series products are a line of low cost, compact, battery-operated data loggers with with wireless connectivity and an LED display. Each product in the line offers a specific measurement function and range.

## <u>EL-WiFi Data Loggers</u>

The EL-GFX line of data loggers is the latest release from Lascar Electronics with similar functionality of the EL-USB series with an added graphic display for data.

Lascar's EL-Wifi Data Logger series products are low cost, compact, battery-operated data loggers with wireless connectivity to any PC over a WiFi router. Each product in the line features a large, easy-to-read display of current measurements, and is purchased for specific measurement functions.