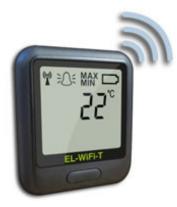

### **EL-WiFi Data Logger Series**

EL-Wifi Data Logger series products are a line of low cost, compact, battery-operated data loggers with with wireless connectivity and an LED display. Each product in the line offers a specific measurement function and range.

## <u>EL-WiFi Data Loggers</u>

The EL-GFX line of data loggers is the latest release from Lascar Electronics with similar functionality of the EL-USB series with an added graphic display for data.

Lascar's EL-Wifi Data Logger series products are low cost, compact, battery-operated data loggers with wireless connectivity to any PC over a WiFi router. Each product in the line features a large, easy-to-read display of current measurements, and is purchased for specific measurement functions.