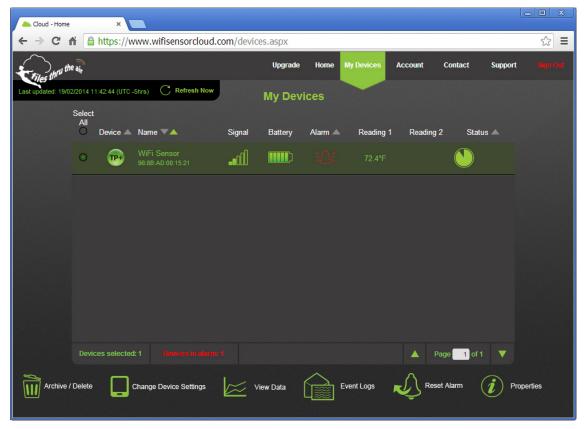

### **Cloud-based Device Management**

When you setup any EL-WiFi product you have the option of managing the data logger locally from a PC running a Windows OS and located on the same subnet as the logger (as described above), or to perform management via a cloud server using *Files Thru The Air*<sup>TM</sup> technology. Cloud server management with *Files Thru The Air*<sup>TM</sup> offers the flexibility of managing and monitoring any number of devices from any location in the world with your smart phone, tablet, laptop, or desktop running any operating system and using only a web browser.

## Files Thru The Air<sup>™</sup> Cloud Management Features

*Files Thru The Air*<sup>TM</sup> technology puts you in control of your data. Local management is out, and remote management is in – from any location using any device that has a web browser:

- ✓ Accessible from any location, local or remote from the data logger's LAN
- ✓ Password-protected access using SSL sessions for security
- ✓ Supports all operating systems (all you need is a web browser)
- ✓ Supports all smart phones, tablets, laptops, and desktop computers
- ✓ Remote management, including all device settings:
  - Device name
  - Temperature scale
  - Sampling interval
  - Transmission period
  - Alarm Settings

- ✓ Instant email alerts to as many as 100 addresses:
  - When acquired data breaches definable limits
  - When there's an AC power outage
  - When a device's battery is low
  - When the devices loses connection with the Cloud
  - When there's a device-specific problem
- $\checkmark\,$  Data storage in the cloud
- ✓ Cloud-based graphical and tabular data displays with date and time
- ✓ Optional services:
  - Audit trail export to provide a documentary record of changes
  - Multiple user access
  - Individual time zones per user
  - Recorded data printing and export
  - Unlimited data storage
  - Unlimited devices