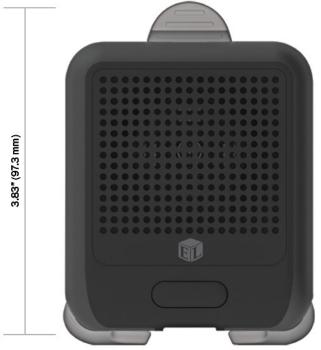

WiFi Sensor software. EL-WiFi-Alert units can be placed in secondary locations, out of sight of the EL-WiFi loggers themselves. When the EL-WiFi-Alert conveys an alarm, you can view the PC-based software to determine which unit(s) are in an alarm state. This added flexibility allows you to identify and respond to alarms that might otherwise go unnoticed.

#### Features

- Detects alarm conditions from any number of EL-WiFi data loggers
- Emits an audible alarm at one of 10 user-defined volume levels
- · Includes nine unique alarm sounds
- Flashing red LEDs provide a visual alarm indicator
- A built-in, rechargeable battery keeps the unit functioning in the event of a power failure
- · Includes free, downloadable configuration software
- 802.11b compliant

## **EL-WiFi-Alert Dimensions**





# **Typical EL-WiFi-Alert Deployment**



## **Typical EL-WiFi-Alert Configuration Procedure**

Configure your EL-WiFi-Alert using the downloadable EL-WiFi-WIN software.





# **EL-WiFi-Alert Specifications**

| Specification                | Minimum                                    | Typical | Maximum    | Unit     |
|------------------------------|--------------------------------------------|---------|------------|----------|
| Back-up battery life         |                                            |         | 2          | Days     |
| USB Supply Voltage           | 4.5                                        | 5       | 5.5        | VDC      |
| Sound output                 |                                            | 100     |            | dBA @ 1m |
| Operating Temperature R