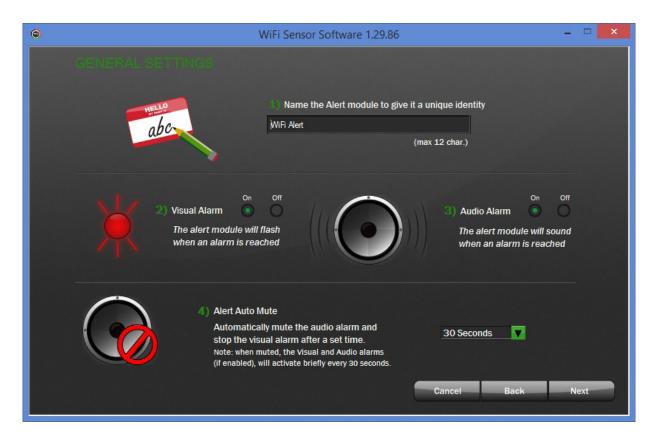

Using the downloadable EL-WiFi-WIN software, you can choose from nine unique alarm tones and 10 volume levels. In addition to the audible alarm, a flashing LED indicator, housed under the translucent rear cover, provides a striking visual cue. The audible and LED alarm indicators can be enabled/disabled independently, and can be muted after a user-defined period of time, from 30 seconds to one hour.

The EL-WiFi-Alert is great complement to the built-in alarm indicators on all EL-WiFi series data loggers and in the PC based WiFi Sensor software. EL-WiFi-Alert units can be placed in secondary locations, out of sight of the EL-WiFi loggers themselves. When the EL-WiFi-Alert conveys an alarm, you can view the PC-based software to determine which unit(s) are in an alarm state. This added flexibility allows you to identify and respond to alarms that might otherwise go unnoticed.

## **Typical EL-WiFi-Alert Configuration Procedure**

Configure your EL-WiFi-Alert using the downloadable EL-WiFi-WIN software.