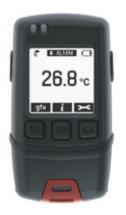

The EL-WiFi-Alert is a stand-alone hardware add-on for EL-WiFi series data loggers. The sole purpose of the EL-WiFi-Alert is to provide an audio/visual notification when one or more of your EL-WiFi series data loggers (installed on the same wireless network) indicates an alarm state.

Using the downloadable EL-WiFi-WIN software, you can choose from nine unique alarm tones and 10 volume levels. In addition to the audible alarm, a flashing LED indicator, housed under the translucent rear cover, provides a striking visual cue. The audible and LED alarm indicators can be enabled/disabled independently, and can be muted after a user-defined period of time, from 30 seconds to one hour.

The EL-WiFi-Alert is great complement to the built-in alarm indicators on all EL-WiFi series data loggers and in the PC based WiFi Sensor software. EL-WiFi-Alert units can be placed in secondary locations, out of sight of the EL-WiFi loggers themselves. When the EL-WiFi-Alert conveys an alarm, you can view the PC-based software to determine which unit(s) are in an alarm state. This added flexibility allows you to identify and respond to alarms that might otherwise go unnoticed.