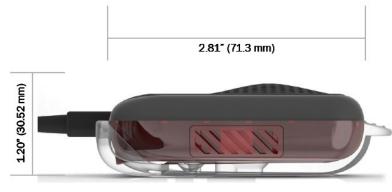

iFi Sensor software. EL-WiFi-Alert units can be placed in secondary locations, out of sight of the EL-WiFi loggers themselves. When the EL-WiFi-Alert conveys an alarm, you can view the PC-based software to determine which unit(s) are in an alarm state. This added flexibility allows you to identify and respond to alarms that might otherwise go unnoticed.

#### Features

- Detects alarm conditions from any number of EL-WiFi data loggers
- Emits an audible alarm at one of 10 user-defined volume levels
- · Includes nine unique alarm sounds
- Flashing red LEDs provide a visual alarm indicator
- A built-in, rechargeable battery keeps the unit functioning in the event of a power failure
- · Includes free, downloadable configuration software
- 802.11b compliant

## **EL-WiFi-Alert Dimensions**





# **Typical EL-WiFi-Alert Deployment**



## **Typical EL-WiFi-Alert Configuration Procedure**

Configure your EL-WiFi-Alert using the downloadable EL-WiFi-WIN software.





# **EL-WiFi-Alert Specifications**

| Specification                | Minimum                                    | Typical | Maximum    | Unit     |
|------------------------------|--------------------------------------------|---------|------------|----------|
| Back-up battery life         |                                            |         | 2          | Days     |
| USB Supply Voltage           | 4.5                                        | 5       | 5.5        | VDC      |
| Sound output                 |                                            | 100     |            | dBA @ 1m |
| Operating Temperature Ran